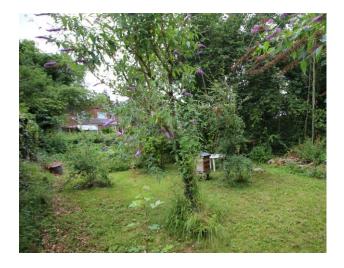

Frogs Meadow was previously used as a market garden and over the years has mainly reverted to the wild, but nevertheless provides an opportunity to restore to its former glory and perhaps also offers some alternative development potential (subject to planning consent). The property also includes to the centre of Kyre Brook which forms the eastern boundary and is an attractive feature. The land extends to about 0.62 acres, 0.25 ha.