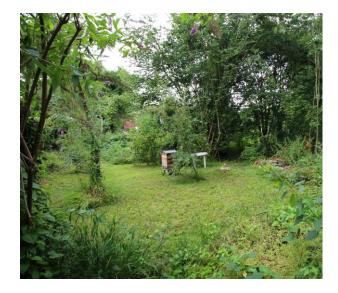

Frogs Meadow was previously used as a market garden and over the years has mainly reverted to the wild, but nevertheless provides an opportunity to restore to its former glory and perhaps also offers some alternative development potential (subject to planning consent). The property also includes to the centre of Kyre Brook which forms the eastern boundary and is an attractive feature. The land extends to about 0.62 acres, 0.25 ha.