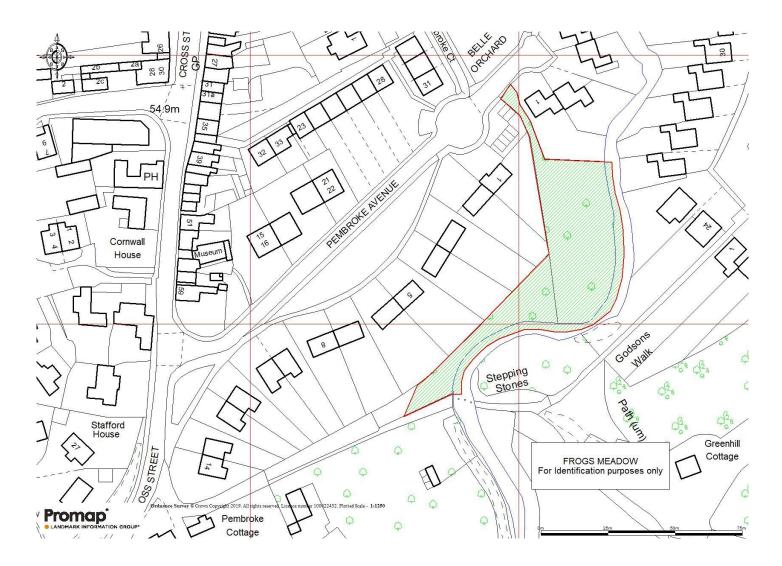

## DIRECTIONS

Turn off Cross Street, Tenbury Wells onto Pembroke Avenue and proceed to the end into Belle Orchard. The access to the land will be found on the right adjacent to 1 Belle Orchard, as identified by a Nick Champion 'For Sale' board.

## SITUATION AND DESCRIPTION

The land known as Frogs Meadow is approached via its access leading off Belle Orchard or alternatively via the public footpath leading from Cross Street to the north side of Pembroke Cottage and on down to the Kyre Brook stepping stones.

Frogs Meadow was previously used as a market garden and over the years has mainly reverted to the wild, but nevertheless provides an opportunity to restore to its former glory and perhaps also offers some alternative development potential (subject to planning consent). The property also includes to the centre of Kyre Brook which forms the eastern boundary and is an attractive feature. The land extends to about 0.62 acres, 0.25 ha.