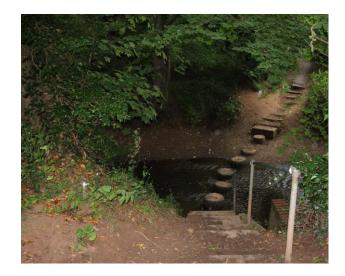

## SITUATION AND DESCRIPTION

The land known as Frogs Meadow is approached via its access leading off Belle Orchard or alternatively via the public footpath leading from Cross Street to the north side of Pembroke Cottage and on down to the Kyre Brook stepping stones.

Frogs Meadow was previously used as a market garden and over the years has mainly reverted to the wild, but nevertheless provides an opportunity to restore to its former glory and perhaps also offers some alternative development potential (subject to planning consent). The property also includes to the centre of Kyre Brook which forms the eastern boundary and is an attractive feature. The land extends to about 0.62 acres, 0.25 ha.